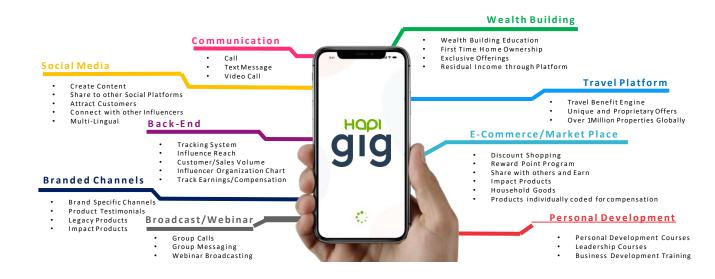

## **Digitalized HWH Operational Backbone**

Providing an Ultimate Gig Economy platform for everyday people all over the world. The Ultimate Gig App is a state-of-the-art all-in-one app combining the technology of e-commerce, social media and high-tech rewards system that is simple to use and user friendly.