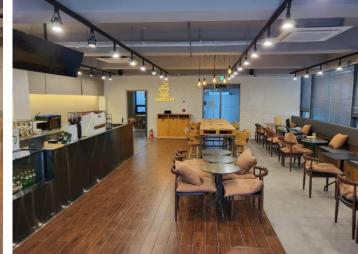

### **Global Expansion**

We plan to franchise Hapi Cafés in cities where we have a high concentration of members.

#### View Website

30, Teheran-ro 27-gil, Gangnam-gu, Seoul, Republic of Korea

No. 302, Guangfu S. Rd., Da'an Dist., Taipei City 106062, Taiwan HAPI Café owned by our affiliates

**Taiwan** 

\*\*

38th Floor, Dongguan Global Economic & Trade Building, 11 Dongguan Avenue, Nancheng, Dongguan, GuangDong Province, China HAPI Café owned by our affiliates

**China** 

Tallest Building in Dongguan - 68 Floors Global Economic and Trade Building

G/F, 49 High Street, Sai Ying Pun, Western District HAPI Café owned by our affiliates

Hong Kong